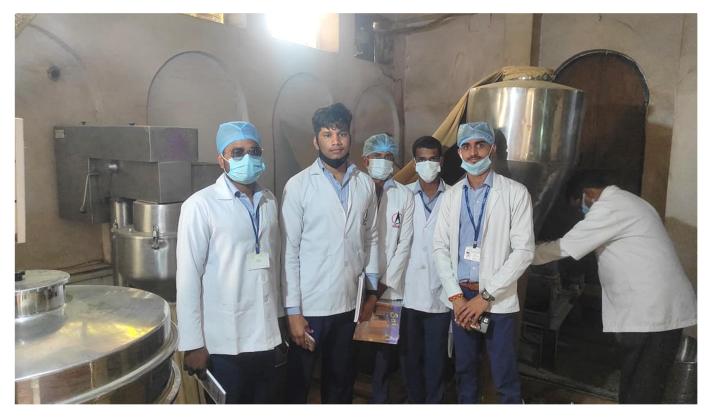

#### **INFRASTRUCTURE OF KRISHNA & MURTI**

Krishna & Murti manufacturing facility is at Varanasi having latest manufacturing automatic plant and machinery as per WHO GMP / ISO 9001:2008 – **ISO 9001:2015**, PPB KENYA & NDA UGANDA Certification to manufacture a wide range of Pharmaceutical Formulations with an assurance of Quality and Reliability. It is surrounded by Hills and Greenery to avoid the risk of contamination from External Environment. It maintain the highest standards of Quality; the products meet relevant pharmacopeial standards and statutory requirements. In addition, the company ensures that all the steps involved in design, development and manufacture

of a product leads to the intended level of quality performance in the market. This commitment to Quality requires us to ensure that our facility is geared up to provide the right environment, our personnel are trained and Quality conscious. These factories are well equipped with modern automatic plant. Our plants have additive production capacity to match marketing aspiration and have separate sections namely tablet Section, capsule sections, syrup Sections, injectable section and ointment section. Efficiency of Pharma depends on quality. We are Conscious of it for maintaining high quality control. During manufacturing process .The entire process is carrying under GMP assisted by well equipped analytical Laboratory.

Main Buliding Krishna and Murti Pharmaceuticals

Tablet Manufacturing

Mixing Process

Tablet Coating

Syrup Section

Powder Section

Packaging of capsule

Syrup filling section