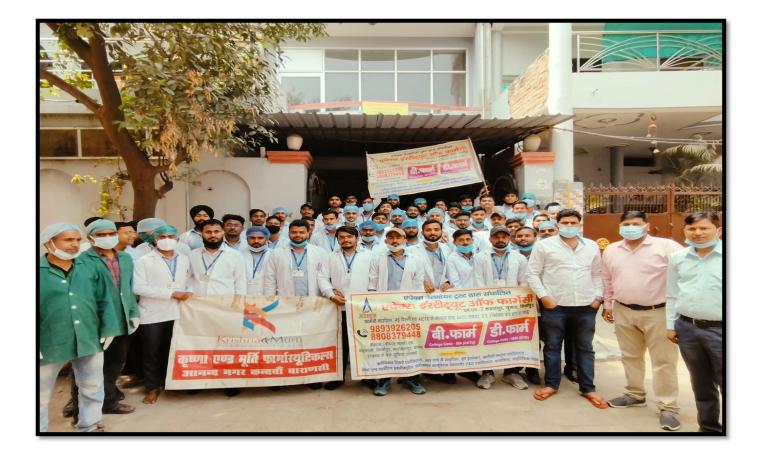

# औद्योगिक इकाइयों के भ्रमण से लाभान्वित हुए एपेक्स फार्मेसी के छात्र

संपर्क करते हुए शैक्षिक भ्रमण हेतु अनुमोदन प्राप्त किया। औद्योगिक भ्रमण के दौरान छात्रो ने उत्पादन प्रबंधन, टेस्टिंग लैबोरेटरी, ड्रग्स मैन्युफेक्चरिंग एंड पेकेजिंग का लाभ उठाते हुए उत्पादन के समय

ग्रामीण सुबह-मिर्जापुर। एपेक्स वेलकेयर ट्रस्ट द्वारा संचालित एपेक्स इंस्टीट्यूट ऑफ फार्मेसी के प्रधानाचार्य प्रो डॉ. सुनील मिस्त्री

Hindi Dainik Gramin Subah 20-3-24 Mirzapur

के दिशा निर्देशन में बीफार्मा छठे सेमेस्टर के छात्रों हेतु दवा बनाने वाली औद्योगिक इकाइयों का शैक्षिक भ्रमण आयोजित किया गया। एपेक्स कॉलेज के प्रोफेसर डॉ अभय कुमार वर्मा एवं प्रोफेसर संजय चौरसिया ने वाराणसी स्थित कृष्णा एंड मूर्ति फार्मास्यूटिकल प्रा. लिमिटेड के एमडी एम.बी. सिंह से

ली जाने वाले सावधानियों एवं मानकों का ज्ञान अर्जित किया। एपेक्स के चेयरमैन डॉ.एस.के सिंह ने वर्त्तमान परिपेक्ष्य में फार्मेसी क्षेत्र में बढती हुयी स्पर्धा को देखते हुए गुणवत्ता पूर्ण अध्ययन के लिए इस प्रकार के शैक्षिक भ्रमण को अति आवश्यक बताया।

#### औद्योगिक इकाइयों के भ्रमण से लाभान्वित हुए एपेक्स फार्मेसी के छात्र

मिर्जापुर। एपेक्स वेलकेयर ट्रस्ट द्वारा संचालित एपेक्स इंस्टीट्युट ऑफ फार्मेसी के प्रधानाचार्य प्रो डॉ. सुनील मिस्त्री के दिशा निर्देशन में बीफ़ार्मा छठे सेमेस्टर के छात्रों हेतू दवा बनाने वाली औद्योगिक इकाइयों का शैक्षिक भ्रमण आयोजित किया गया। एपेक्स कॉलेज के प्रोफेसर डॉ अभय कमार वर्मा एवं प्रोफेसर संजय चौरसिया ने वाराणसी स्थित कष्णा एंड मूर्ति फार्मास्यूटिकल प्रा. लिमिटेड के एमडी एम.बी. सिंह से संपर्क करते हुए शैक्षिक भ्रमण हेत् अनुमोदन प्राप्त किया। औद्योगिक भ्रमण के दौरान छात्रो ने उत्पादन प्रबंधन, टेस्टिंग लैबोरेटरी, डूग्स मैन्युफेक्चरिंग एंड पेकेजिंग का लाभ उठाते हुए उत्पादन के समय ली जाने वाले सावधानियों एवं मानकों का ज्ञान अर्जित किया। एपेक्स के चेयरमैन डॉ.एस.के सिंह ने वर्त्तमान परिपेक्ष्य में फार्मेसी क्षेत्र में बढती हुयी स्पर्धा को देखते हुए गुणवत्ता पूर्ण अध्ययन के लिए इस प्रकार के शैक्षिक भ्रमण को अति आवश्यक बताया।