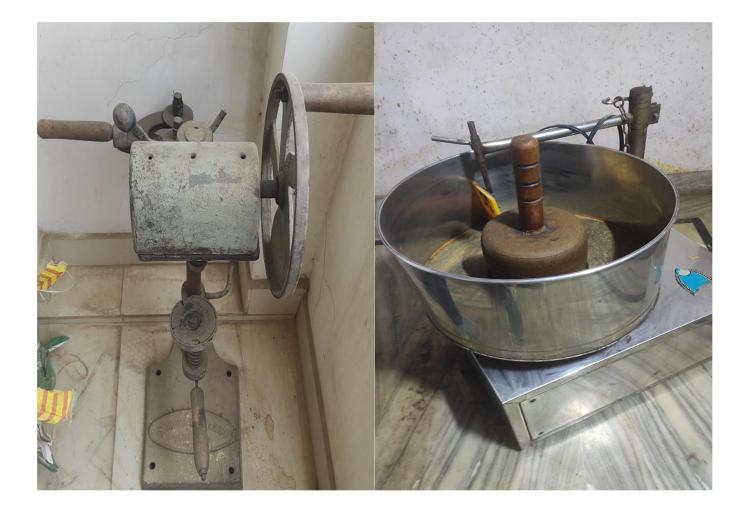

Main Buliding Krishna and Murti Pharmaceuticals

Tablet Manufacturing

Mixing Process

Tablet Coating

Syrup Section

Powder Section

Packaging of capsule

Syrup filling section