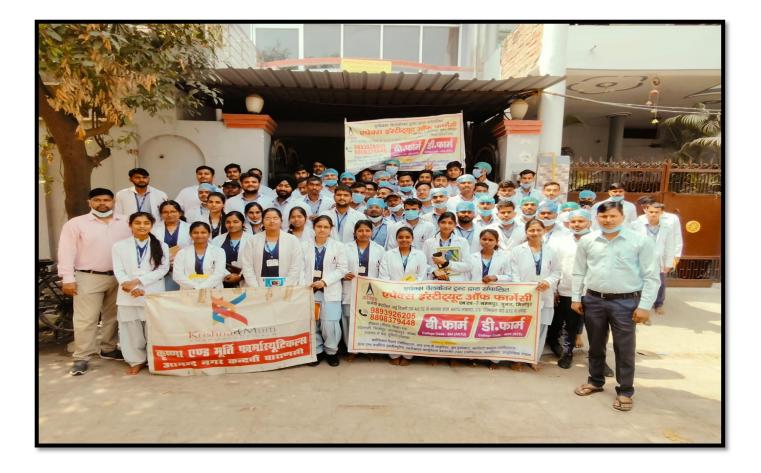

# औद्योगिक इकाइयों के भ्रमण से लाभान्वित हुए एपेक्स फार्मेसी के छात्र

संपर्क करते हुए शैक्षिक भ्रमण हेतु अनुमोदन प्राप्त किया। औद्योगिक भ्रमण के दौरान छात्रो ने उत्पादन प्रबंधन, टेस्टिंग लैबोरेटरी, ड्रग्स मैन्युफेक्चरिंग एंड पेकेजिंग का लाभ उठाते हुए उत्पादन के समय

ग्रामीण सुबह-मिर्जापुर। एपेक्स वेलकेयर ट्रस्ट द्वारा संचालित एपेक्स इंस्टीट्यूट ऑफ फार्मेसी के प्रधानाचार्य प्रो डॉ. सुनील मिस्त्री

Hindi Dainik Gramin Subah 20-3-24 Mirzapur

के दिशा निर्देशन में बीफार्मा छठे सेमेस्टर के छात्रों हेतु दवा बनाने वाली औद्योगिक इकाइयों का शैक्षिक भ्रमण आयोजित किया गया। एपेक्स कॉलेज के प्रोफेसर डॉ अभय कुमार वर्मा एवं प्रोफेसर संजय चौरसिया ने वाराणसी स्थित कृष्णा एंड मूर्ति फार्मास्यूटिकल प्रा. लिमिटेड के एमडी एम.बी. सिंह से

ली जाने वाले सावधानियों एवं मानकों का ज्ञान अर्जित किया। एपेक्स के चेयरमैन डॉ.एस.के सिंह ने वर्त्तमान परिपेक्ष्य में फार्मेसी क्षेत्र में बढती हुयी स्पर्धा को देखते हुए गुणवत्ता पूर्ण अध्ययन के लिए इस प्रकार के शैक्षिक भ्रमण को अति आवश्यक बताया।

#### औद्योगिक इकाइयों के भ्रमण से लाभान्वित हुए एपेक्स फार्मेसी के छात्र

मिर्जापुर। एपेक्स वेलकेयर ट्रस्ट द्वारा संचालित एपेक्स इंस्टीट्युट ऑफ फार्मेसी के प्रधानाचार्य प्रो डॉ. सुनील मिस्त्री के दिशा निर्देशन में बीफ़ार्मा छठे सेमेस्टर के छात्रों हेतू दवा बनाने वाली औद्योगिक इकाइयों का शैक्षिक भ्रमण आयोजित किया गया। एपेक्स कॉलेज के प्रोफेसर डॉ अभय कमार वर्मा एवं प्रोफेसर संजय चौरसिया ने वाराणसी स्थित कष्णा एंड मूर्ति फार्मास्यूटिकल प्रा. लिमिटेड के एमडी एम.बी. सिंह से संपर्क करते हुए शैक्षिक भ्रमण हेत् अनुमोदन प्राप्त किया। औद्योगिक भ्रमण के दौरान छात्रो ने उत्पादन प्रबंधन, टेस्टिंग लैबोरेटरी, डूग्स मैन्युफेक्चरिंग एंड पेकेजिंग का लाभ उठाते हुए उत्पादन के समय ली जाने वाले सावधानियों एवं मानकों का ज्ञान अर्जित किया। एपेक्स के चेयरमैन डॉ.एस.के सिंह ने वर्त्तमान परिपेक्ष्य में फार्मेसी क्षेत्र में बढती हुयी स्पर्धा को देखते हुए गुणवत्ता पूर्ण अध्ययन के लिए इस प्रकार के शैक्षिक भ्रमण को अति आवश्यक बताया।