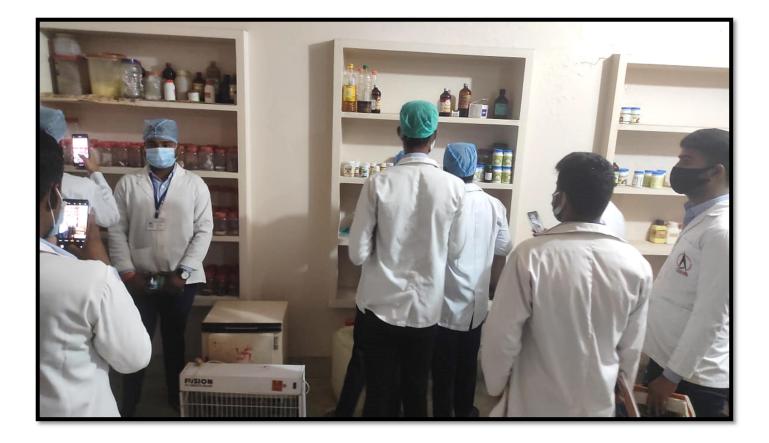

# औद्योगिक इकाइयों के भ्रमण से लाभान्वित हुए एपेक्स फार्मेसी के छात्र

संपर्क करते हुए शैक्षिक भ्रमण हेतु अनुमोदन प्राप्त किया। औद्योगिक भ्रमण के दौरान छात्रो ने उत्पादन प्रबंधन, टेस्टिंग लैबोरेटरी, ड्रग्स मैन्युफेक्चरिंग एंड पेकेजिंग का लाभ उठाते हुए उत्पादन के समय

ग्रामीण सुबह-मिर्जापुर। एपेक्स वेलकेयर ट्रस्ट द्वारा संचालित एपेक्स इंस्टीट्यूट ऑफ फार्मेसी के प्रधानाचार्य प्रो डॉ. सुनील मिस्त्री

Hindi Dainik Gramin Subah 20-3-24 Mirzapur

के दिशा निर्देशन में बीफार्मा छठे सेमेस्टर के छात्रों हेतु दवा बनाने वाली औद्योगिक इकाइयों का शैक्षिक भ्रमण आयोजित किया गया। एपेक्स कॉलेज के प्रोफेसर डॉ अभय कुमार वर्मा एवं प्रोफेसर संजय चौरसिया ने वाराणसी स्थित कृष्णा एंड मूर्ति फार्मास्यूटिकल प्रा. लिमिटेड के एमडी एम.बी. सिंह से

ली जाने वाले सावधानियों एवं मानकों का ज्ञान अर्जित किया। एपेक्स के चेयरमैन डॉ.एस.के सिंह ने वर्त्तमान परिपेक्ष्य में फार्मेसी क्षेत्र में बढती हुयी स्पर्धा को देखते हुए गुणवत्ता पूर्ण अध्ययन के लिए इस प्रकार के शैक्षिक भ्रमण को अति आवश्यक बताया।