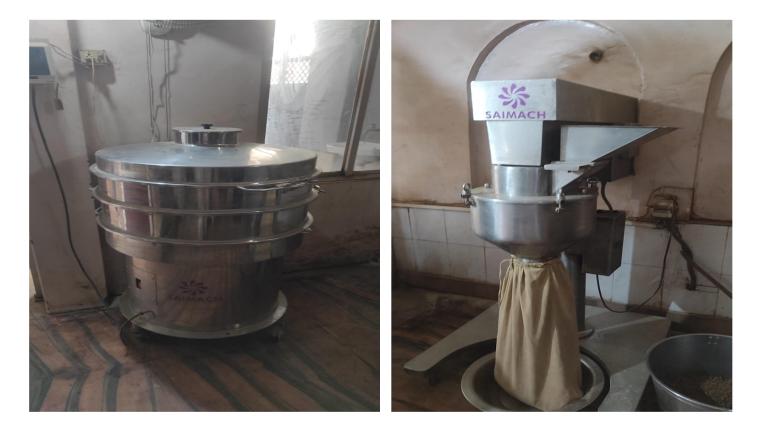

Main Buliding Krishna and Murti Pharmaceuticals

Tablet Manufacturing

Mixing Process

Tablet Coating

Syrup Section

Powder Section

Packaging of capsule

Syrup filling section